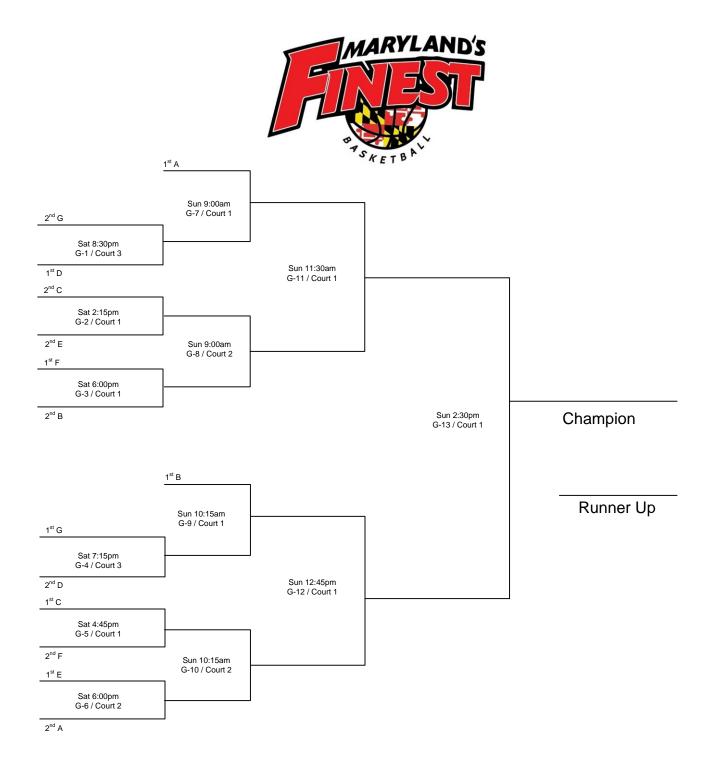

| 1 = The New 24 - Ct. 1 | 2 = The New 24 – Ct. 2   |
|------------------------|--------------------------|
| 3 = The New 24 - Ct. 3 | 4 = The New 24 – Ct. 4   |
| 5 = The New 24 - Ct. 5 | 6 = The New 24 – Ct. 6   |
| 7 = The New 24 - Ct. 7 | 8 = The New 24 – Ct. 8   |
| 9 = The New 24 - Ct. 9 | 10 = The New 24 – Ct. 10 |
|                        |                          |

|                                                                                             |                                                                                                                            |                                                                        |                                                                            | SA SKE                 | TBAL                                                                                                                                                                                                                                                               |                                                                                |                                                                                                                                                                                      |                                                                                                                                    |                                 |
|---------------------------------------------------------------------------------------------|----------------------------------------------------------------------------------------------------------------------------|------------------------------------------------------------------------|----------------------------------------------------------------------------|------------------------|--------------------------------------------------------------------------------------------------------------------------------------------------------------------------------------------------------------------------------------------------------------------|--------------------------------------------------------------------------------|--------------------------------------------------------------------------------------------------------------------------------------------------------------------------------------|------------------------------------------------------------------------------------------------------------------------------------|---------------------------------|
| POOL A<br>W L finish<br>A1<br>A2<br>A3                                                      | 2 IN – IC Baller                                                                                                           | er - Black<br>rs                                                       | i                                                                          |                        | POOL B<br>W L finish<br>B1<br>B2<br>B3                                                                                                                                                                                                                             | NJ – Jer                                                                       | eam<br>de Signature<br>sey Force<br>: Heat Elite                                                                                                                                     |                                                                                                                                    |                                 |
| Home Score                                                                                  | Visitor Score                                                                                                              | Day                                                                    | Time                                                                       | Court                  | Home Score                                                                                                                                                                                                                                                         | Visitor Score                                                                  | e Day                                                                                                                                                                                | Time                                                                                                                               | Court                           |
| A1                                                                                          | A3                                                                                                                         | Fri                                                                    | 8:45pm                                                                     | 8                      | B1                                                                                                                                                                                                                                                                 | B3                                                                             | _ Sat                                                                                                                                                                                | 9:15am                                                                                                                             | 14                              |
| A2                                                                                          | A3                                                                                                                         | Sat                                                                    | 9:15am                                                                     | 5                      | B2                                                                                                                                                                                                                                                                 | B3                                                                             | _ Sat                                                                                                                                                                                | 11:45am                                                                                                                            | 14                              |
| A1                                                                                          | A2                                                                                                                         | Sat                                                                    | 11:45am                                                                    | 5                      | B1                                                                                                                                                                                                                                                                 | B2                                                                             | _ Sat                                                                                                                                                                                | 4:45pm                                                                                                                             | 4                               |
| 3 <sup>rd</sup> A                                                                           | 3 <sup>rd</sup> B                                                                                                          | Sat                                                                    | 7:15pm                                                                     | 7                      | 3 <sup>rd</sup> A                                                                                                                                                                                                                                                  | 3 <sup>rd</sup> B                                                              | Sat                                                                                                                                                                                  | 7:15pm                                                                                                                             | 7                               |
| POOL C<br>W L finish<br>C1<br>C2<br>C3                                                      | 2 VA – Alexand                                                                                                             | Celtics                                                                |                                                                            |                        | POOL D<br>W L finish<br>D1<br>D2<br>D3                                                                                                                                                                                                                             |                                                                                | am Loaded<br>/erside Hawks                                                                                                                                                           |                                                                                                                                    |                                 |
|                                                                                             |                                                                                                                            |                                                                        |                                                                            |                        |                                                                                                                                                                                                                                                                    |                                                                                |                                                                                                                                                                                      |                                                                                                                                    |                                 |
| Home Score                                                                                  | Visitor Score                                                                                                              | Day                                                                    | Time                                                                       | Court                  | Home Score                                                                                                                                                                                                                                                         | Visitor Score                                                                  | e Day                                                                                                                                                                                | Time                                                                                                                               | Court                           |
| Home Score<br>C2                                                                            | Visitor Score<br>C3                                                                                                        | Day<br>Sat                                                             | Time<br>8:00am                                                             | Court<br>11            | Home Score<br>D2                                                                                                                                                                                                                                                   | Visitor Score                                                                  |                                                                                                                                                                                      | Time<br>8:45pm                                                                                                                     | Court<br>7                      |
|                                                                                             |                                                                                                                            | ·                                                                      |                                                                            |                        |                                                                                                                                                                                                                                                                    |                                                                                | _ Fri                                                                                                                                                                                |                                                                                                                                    |                                 |
| C2                                                                                          | Сз                                                                                                                         | Sat                                                                    | 8:00am                                                                     | 11                     | D2                                                                                                                                                                                                                                                                 | D1                                                                             | _ Fri<br>_ Sat                                                                                                                                                                       | 8:45pm                                                                                                                             | 7                               |
| C2<br>C1                                                                                    | C3<br>C3<br>C2                                                                                                             | Sat<br>Sat                                                             | 8:00am<br>11:45am                                                          | 11<br>11               | D2<br>D1                                                                                                                                                                                                                                                           | D1<br>D3<br>D2                                                                 | _ Fri<br>_ Sat<br>_ Sat                                                                                                                                                              | 8:45pm<br>9:15am                                                                                                                   | 7<br>3                          |
| C2<br>C1<br>C1                                                                              | C3<br>C3<br>C2<br>3 <sup>rd</sup> D<br>district-team<br>1 PV – Takeov<br>2 PA – Philly T                                   | Sat<br>Sat<br>Sat<br>Sat<br>rer - Orang                                | 8:00am<br>11:45am<br>2:15pm<br>7:15pm                                      | 11<br>11<br>12         | D2<br>D1<br>D3                                                                                                                                                                                                                                                     | D1<br>D3<br>J <sup>rd</sup> D                                                  | _ Fri<br>_ Sat<br>_ Sat                                                                                                                                                              | 8:45pm<br>9:15am<br>1:00pm<br>7:15pm<br>4 - Ct. 2<br>4 - Ct. 4<br>4 - Ct. 4<br>4 - Ct. 6                                           | 7<br>3<br>9                     |
| C2<br>C1<br>C1<br>3 <sup>rd</sup> C<br><b>POOL E</b><br>W L finish<br>E1<br>E2              | C3<br>C3<br>C2<br>3 <sup>rd</sup> D<br>district-team<br>1 PV – Takeov<br>2 PA – Philly T<br>3 VA – Spotsy<br>Visitor Score | Sat<br>Sat<br>Sat<br>Sat<br>rer - Orang                                | 8:00am<br>11:45am<br>2:15pm<br>7:15pm                                      | 11<br>11<br>12         | D2<br>D1<br>D3<br>3 <sup>rd</sup> C<br>Courts:<br>1 = The New 24 - Ct. 1<br>3 = The New 24 - Ct. 3<br>5 = The New 24 - Ct. 5                                                                                                                                       | D1<br>D3<br>J <sup>rd</sup> D<br>MD - Ct. 1                                    | _ Fri<br>_ Sat<br>_ Sat<br>Sat<br>Sat<br>2 = The New 24<br>4 = The New 24<br>6 = The New 24                                                                                          | 8:45pm<br>9:15am<br>1:00pm<br>7:15pm<br>4 - Ct. 2<br>4 - Ct. 4<br>4 - Ct. 6<br>4 - Ct. 8<br>24 - Ct. 10<br>f Southern M            | 7<br>3<br>9<br>6                |
| C2<br>C1<br>C1<br>3 <sup>rd</sup> C<br>POOL E<br>W L finish<br>E1<br>E2<br>E3               | C3<br>C3<br>C2<br>3 <sup>rd</sup> D<br>district-team<br>1 PV – Takeov<br>2 PA – Philly T<br>3 VA – Spotsy                  | Sat<br>Sat<br>Sat<br>Sat<br>rer - Orang<br>riple Threa<br>United       | 8:00am<br>11:45am<br>2:15pm<br>7:15pm<br>e<br>at - Pride                   | 11<br>11<br>12<br>6    | D2<br>D1<br>D3<br>3 <sup>rd</sup> C<br>Courts:<br>1 = The New 24 - Ct. 1<br>3 = The New 24 - Ct. 3<br>5 = The New 24 - Ct. 3<br>5 = The New 24 - Ct. 5<br>7 = The New 24 - Ct. 7<br>9 = The New 24 - Ct. 9<br>11 = College Of Southern                             | D1<br>D3<br>J <sup>rd</sup> D<br>MD - Ct. 1                                    | _ Fri<br>_ Sat<br>_ Sat<br>_ Sat<br>_ Sat<br>_ Sat<br>4 = The New 24<br>6 = The New 24<br>8 = The New 24<br>10 = The New 24<br>10 = The New 24                                       | 8:45pm<br>9:15am<br>1:00pm<br>7:15pm<br>4 - Ct. 2<br>4 - Ct. 4<br>4 - Ct. 6<br>4 - Ct. 8<br>24 - Ct. 10<br>f Southern M            | 7<br>3<br>9<br>6                |
| C2<br>C1<br>C1<br>3 <sup>rd</sup> C<br>POOL E<br>W L finish<br>E1<br>E2<br>E3<br>Home Score | C3<br>C3<br>C2<br>3 <sup>rd</sup> D<br>district-team<br>1 PV – Takeov<br>2 PA – Philly T<br>3 VA – Spotsy<br>Visitor Score | Sat<br>Sat<br>Sat<br>Sat<br>rer - Orang<br>riple Threa<br>United       | 8:00am<br>11:45am<br>2:15pm<br>7:15pm<br>et<br>t - Pride                   | 11<br>11<br>6          | D2<br>D1<br>D3<br>3 <sup>rd</sup> C<br>Courts:<br>1 = The New 24 - Ct. 1<br>3 = The New 24 - Ct. 3<br>5 = The New 24 - Ct. 3<br>5 = The New 24 - Ct. 5<br>7 = The New 24 - Ct. 7<br>9 = The New 24 - Ct. 9<br>11 = College Of Southern<br>13 = John Hanson Montest | D1<br>D3<br>J <sup>rd</sup> D<br>MD - Ct. 1                                    | _ Fri<br>_ Sat<br>_ Sat<br>_ Sat<br>_ Sat<br>_ Sat<br>4 = The New 24<br>6 = The New 24<br>8 = The New 24<br>10 = The New 24<br>10 = The New 24                                       | 8:45pm<br>9:15am<br>1:00pm<br>7:15pm<br>4 - Ct. 2<br>4 - Ct. 4<br>4 - Ct. 6<br>4 - Ct. 8<br>24 - Ct. 10<br>f Southern M            | 7<br>3<br>9<br>6                |
| C2<br>C1<br>C1<br>3 <sup>rd</sup> C<br>POOL E<br>W L finish<br>E1<br>Home Score<br>E1       | C3<br>C3<br>C2<br>3 <sup>rd</sup> D<br>district-team<br>PV – Takeov<br>PA – Philly T<br>VA – Spotsy<br>Visitor Score<br>E3 | Sat<br>Sat<br>Sat<br>Sat<br>Sat<br>riple Threa<br>United<br>Day<br>Fri | 8:00am<br>11:45am<br>2:15pm<br>7:15pm<br>e<br>at - Pride<br>Time<br>8:45pm | 11<br>11<br>6<br>Court | D2<br>D1<br>D3<br>3 <sup>rd</sup> C<br>Courts:<br>1 = The New 24 - Ct. 1<br>3 = The New 24 - Ct. 3<br>5 = The New 24 - Ct. 3<br>5 = The New 24 - Ct. 5<br>7 = The New 24 - Ct. 7<br>9 = The New 24 - Ct. 9<br>11 = College Of Southern<br>13 = John Hanson Montest | D1<br>D3<br>D2<br>3 <sup>rd</sup> D<br>MD - Ct. 1<br>ssori<br>= Home - Visitor | _ Fri<br>_ Sat<br>_ Sat<br>_ Sat<br>_ Sat<br>_ Sat<br>4 = The New 24<br>6 = The New 24<br>8 = The New 24<br>10 = The New 24<br>10 = The New 24<br>11 = College O<br>14 = Oxon Hill N | 8:45pm<br>9:15am<br>1:00pm<br>7:15pm<br>4 – Ct. 2<br>4 – Ct. 4<br>4 – Ct. 6<br>4 – Ct. 8<br>24 – Ct. 10<br>f Southern M<br>Village | 7<br>3<br>9<br>6<br>//D - Ct. 2 |