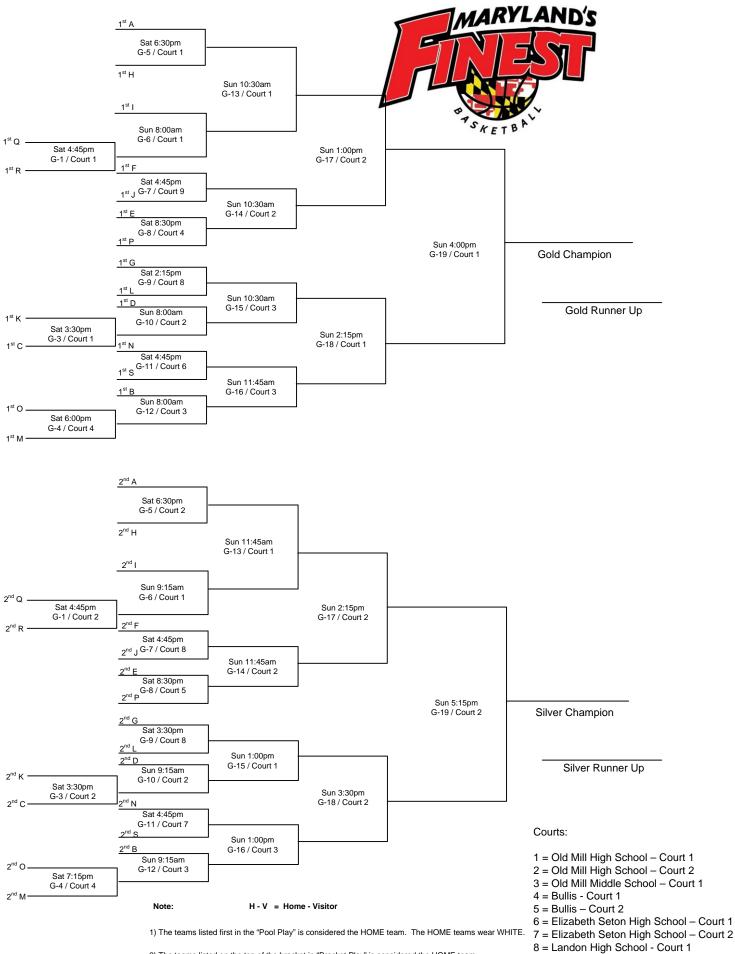

Courts:

1 = Suitland High School – Ct. 1

2 = Suitland High School - Ct. 2

Note:

H - V = Home - Visitor

1) The teams listed first in the "Pool Play" is considered the HOME team. The HOME teams wear WHITE.

Note:

H - V = Home - Visitor

Courts:

1) The teams listed first in the "Pool Play" is considered the HOME team. The HOME teams wear WHITE.

1 = Suitland High School – Ct. 1

2) The teams listed on the top of the bracket in "Bracket Play" is considered the HOME team.

2 = Suitland High School - Ct. 2

Note:

H - V = Home - Visitor

1) The teams listed first in the "Pool Play" is considered the HOME team. The HOME teams wear WHITE.

2) The teams listed on the top of the bracket in "Bracket Play" is considered the HOME team.

Courts:

1 =Suitland High School – Ct. 1

2 = Suitland High School - Ct. 2

|                                        |                   |              |                | MAR<br>S K E T | VLAND'S                      |                                                            |                    | une 2, 201 |       |
|----------------------------------------|-------------------|--------------|----------------|----------------|------------------------------|------------------------------------------------------------|--------------------|------------|-------|
| POOL A                                 | -1:-4-:-4 4       |              |                | 4 E I          | POOLB                        | -li-4-i-4-4                                                | _                  |            |       |
| W L finish<br>A1<br>A2<br>A3           |                   | er<br>eights |                |                | W L finish<br>B1<br>B2<br>B3 | district-tean<br>PV – New W<br>DE – Team<br>NY - Rens      | /orld              |            |       |
| Home Score                             | Visitor Score     | Day          | Time           | Court          | Home Score                   | Visitor Score                                              | Day                | Time       | Court |
| A1                                     | A3                | Fri          | 7:30pm         | 2              | B1                           | B2                                                         | Sat                | 8:00am     | 1     |
| A2                                     | A3                | Sat          | 9:15am         | 1              | B1                           | B3                                                         | Sat                | 11:45am    | 1     |
| A1                                     | A2                | Sat          | 11:45am        | 3              | B2                           | B3                                                         | Sat                | 2:15pm     | 3     |
| 3 <sup>rd</sup> A                      | 3 <sup>rd</sup> C | Sat          | 3:30pm         | 1              | 3 <sup>rd</sup> B            | 3 <sup>rd</sup> F                                          | Sat                | 4:45pm     | 1     |
| W L finish<br>C1<br>C2<br>C3           | NY - Gaucho       | est<br>s     |                |                | W L finish<br>D1<br>D2<br>D3 | district-tean<br>VA – River (<br>MD – BU No<br>PV – Ward 5 | City Reign<br>orth |            |       |
| Home Score                             | Visitor Score     | Day          | Time           | Court          | Home Score                   | Visitor Score                                              | Day                | Time       | Court |
| C1                                     | C3                | Fri          | 7:30pm         | 3              | D2                           | D3                                                         | Fri                | 8:45pm     | 1     |
| C2                                     | C3                | Sat          | 8:00am         | 3              | D1                           | D3                                                         | Sat                | 9:15am     | 3     |
| C1                                     | C2                | Sat          | 11:45am        | 2              | D1                           | D2                                                         | Sat                | 1:00pm     | 2     |
| 3 <sup>rd</sup> A                      | 3 <sup>rd</sup> C | Sat          | 3:30pm         | 1              | 3 <sup>rd</sup> D            | 3 <sup>rd</sup> E                                          | Sat                | 3:30pm     | 2     |
| POOL E<br>W L finish<br>E1<br>E2<br>E3 | VA – Nova 94      | 4 Feet       |                |                | Courts:                      | Irow Wilson High S                                         | School – Cc        | surf 1     |       |
| Home Score                             |                   |              |                |                | 2 = Wood                     | Irow Wilson High S                                         |                    |            |       |
|                                        | Visitor Score     | Day          | Time           | Court          | 3 = Wood                     | Irow Wilson High S                                         | School – Co        |            |       |
| E3                                     | Visitor Score     | Day<br>Fri   | Time<br>8:45pm | Court<br>2     | 3 = Wood                     | lrow Wilson High S                                         | School – Cc        |            |       |
| E1                                     | E2                | Fri<br>Sat   |                |                |                              | lrow Wilson High S<br>• Home - Visitor                     | School – Cc        |            |       |
|                                        | E2                | Fri          | 8:45pm         | 2              |                              | • Home - Visitor<br>Play" is considered the H              | HOME team. T       | burt 3     |       |

Note:

H - V = Home - Visitor

Courts:

1) The teams listed first in the "Pool Play" is considered the HOME team. The HOME teams wear WHITE.

2) The teams listed on the top of the bracket in "Bracket Play" is considered the HOME team.