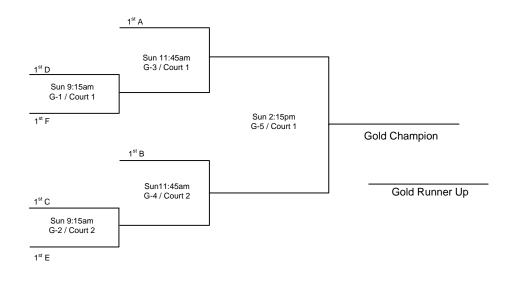

Courts:

1 = Suitland High School – Ct. 1

2 = Suitland High School - Ct. 2

Note:

H - V = Home - Visitor

1) The teams listed first in the "Pool Play" is considered the HOME team. The HOME teams wear WHITE.