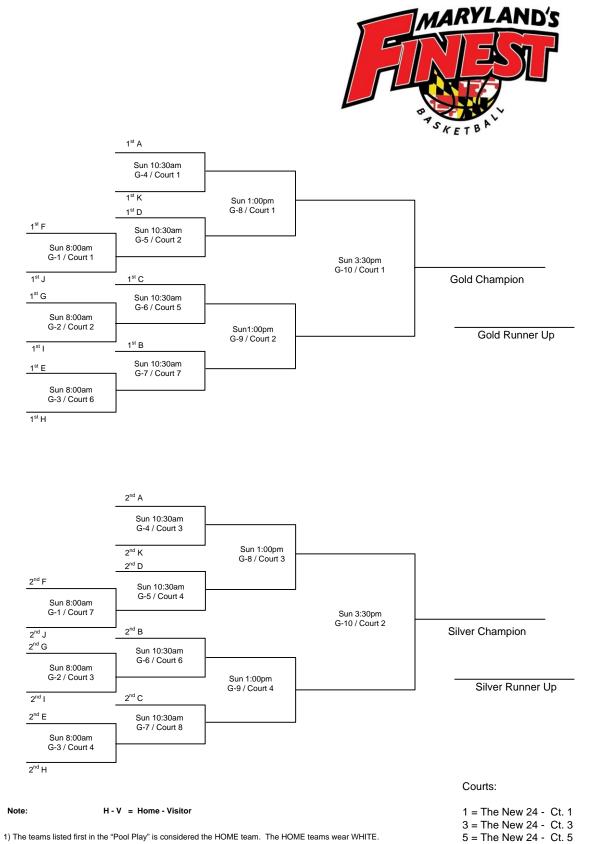

Courts:

1 =Suitland High School – Ct. 1

2 = Suitland High School - Ct. 2

|                                        |                   |              |                | MAR<br>S K E T | VLAND'S                      |                                                            |                    | une 2, 201 |       |
|----------------------------------------|-------------------|--------------|----------------|----------------|------------------------------|------------------------------------------------------------|--------------------|------------|-------|
| POOL A                                 | -1:-4-:-4 4       |              |                | 4 E I          | POOLB                        | -li-4-i-4-4                                                | _                  |            |       |
| W L finish<br>A1<br>A2<br>A3           |                   | er<br>eights |                |                | W L finish<br>B1<br>B2<br>B3 | district-tean<br>PV – New W<br>DE – Team<br>NY - Rens      | /orld              |            |       |
| Home Score                             | Visitor Score     | Day          | Time           | Court          | Home Score                   | Visitor Score                                              | Day                | Time       | Court |
| A1                                     | A3                | Fri          | 7:30pm         | 2              | B1                           | B2                                                         | Sat                | 8:00am     | 1     |
| A2                                     | A3                | Sat          | 9:15am         | 1              | B1                           | B3                                                         | Sat                | 11:45am    | 1     |
| A1                                     | A2                | Sat          | 11:45am        | 3              | B2                           | B3                                                         | Sat                | 2:15pm     | 3     |
| 3 <sup>rd</sup> A                      | 3 <sup>rd</sup> C | Sat          | 3:30pm         | 1              | 3 <sup>rd</sup> B            | 3 <sup>rd</sup> F                                          | Sat                | 4:45pm     | 1     |
| W L finish<br>C1<br>C2<br>C3           | NY - Gaucho       | est<br>s     |                |                | W L finish<br>D1<br>D2<br>D3 | district-tean<br>VA – River (<br>MD – BU No<br>PV – Ward 5 | City Reign<br>orth |            |       |
| Home Score                             | Visitor Score     | Day          | Time           | Court          | Home Score                   | Visitor Score                                              | Day                | Time       | Court |
| C1                                     | C3                | Fri          | 7:30pm         | 3              | D2                           | D3                                                         | Fri                | 8:45pm     | 1     |
| C2                                     | C3                | Sat          | 8:00am         | 3              | D1                           | D3                                                         | Sat                | 9:15am     | 3     |
| C1                                     | C2                | Sat          | 11:45am        | 2              | D1                           | D2                                                         | Sat                | 1:00pm     | 2     |
| 3 <sup>rd</sup> A                      | 3 <sup>rd</sup> C | Sat          | 3:30pm         | 1              | 3 <sup>rd</sup> D            | 3 <sup>rd</sup> E                                          | Sat                | 3:30pm     | 2     |
| POOL E<br>W L finish<br>E1<br>E2<br>E3 | VA – Nova 94      | 4 Feet       |                |                | Courts:                      | Irow Wilson High S                                         | School – Cc        | surf 1     |       |
| Home Score                             |                   |              |                |                | 2 = Wood                     | Irow Wilson High S                                         |                    |            |       |
|                                        | Visitor Score     | Day          | Time           | Court          | 3 = Wood                     | Irow Wilson High S                                         | School – Co        |            |       |
| E3                                     | Visitor Score     | Day<br>Fri   | Time<br>8:45pm | Court<br>2     | 3 = Wood                     | lrow Wilson High S                                         | School – Cc        |            |       |
| E1                                     | E2                | Fri<br>Sat   |                |                |                              | lrow Wilson High S<br>• Home - Visitor                     | School – Cc        |            |       |
|                                        | E2                | Fri          | 8:45pm         | 2              |                              | • Home - Visitor<br>Play" is considered the H              | HOME team. T       | burt 3     |       |

Note:

H - V = Home - Visitor

Courts:

1) The teams listed first in the "Pool Play" is considered the HOME team. The HOME teams wear WHITE.

2) The teams listed on the top of the bracket in "Bracket Play" is considered the HOME team.

1 = Woodrow Wilson High School – Court 1

2 = Woodrow Wilson High School – Court 2

3 = Woodrow Wilson High School - Court 3

Note: H - V = Home - Visitor

1) The teams listed first in the "Pool Play" is considered the HOME team. The HOME teams wear WHITE.

2) The teams listed on the top of the bracket in "Bracket Play" is considered the HOME team.

Courts:

- 1 = Woodrow Wilson High School Court 1
- 2 = Woodrow Wilson High School Court 2
- 3 = Woodrow Wilson High School Court 3