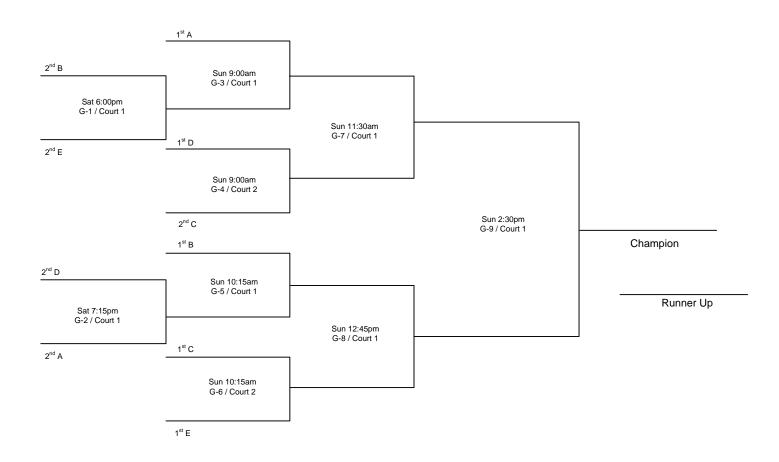

Courts:

1 = Suitland High School – Ct. 1

2 = Suitland High School - Ct. 2

Note:

H - V = Home - Visitor

1) The teams listed first in the "Pool Play" is considered the HOME team. The HOME teams wear WHITE.