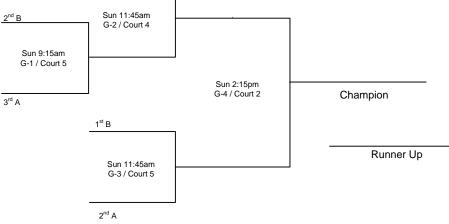

2 = Suitland High School - Ct. 2

Note:

H - V = Home - Visitor

1) The teams listed first in the "Pool Play" is considered the HOME team. The HOME teams wear WHITE.

2) The teams listed on the top of the bracket in "Bracket Play" is considered the HOME team.