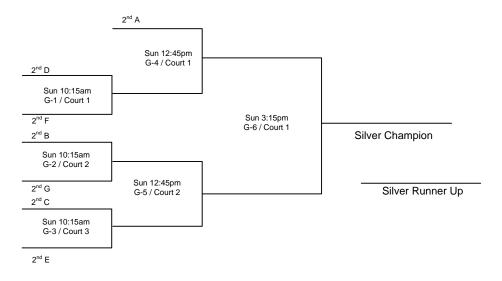

# POOL E

| W L finish        | district-tear                                  | n   |        |       |
|-------------------|------------------------------------------------|-----|--------|-------|
|                   | E1 MD – BU Th<br>E2 PV – MD Pr<br>E3 PV – Team | ide |        |       |
| Home Score        | Visitor Score                                  | Day | Time   | Court |
| E3                | E2                                             | Fri | 7:30pm | 2     |
| E1                | E2                                             | Sat | 9:15am | 2     |
| E3                | E1                                             | Sat | 2:15pm | 1     |
| 3 <sup>rd</sup> E | 3 <sup>rd</sup> F                              | Sat | 6:00pm | 2     |
|                   |                                                |     |        |       |

## POOL F

| W | L | finish |
|---|---|--------|
|   |   |        |
|   |   |        |
|   |   |        |
|   |   |        |

F1

F2

F3 F4 district-team DE – Team Delaware MD – BU North PV – MD Wizards - Blue NY – Westside Warriors

| Home Score        | Visitor Score     | Day | Time    | Court |
|-------------------|-------------------|-----|---------|-------|
| F2                | F3                | Fri | 8:45pm  | 2     |
| F1                | F4                | Sat | 8:00am  | 1     |
| F1                | F3                | Sat | 10:30am | 1     |
| F2                | F4                | Sat | 10:30am | 2     |
| F1                | F2                | Sat | 3:30pm  | 2     |
| F3                | F4                | Sat | 3:30pm  | 1     |
| 3 <sup>rd</sup> E | 3 <sup>rd</sup> F | Sat | 6:00pm  | 2     |