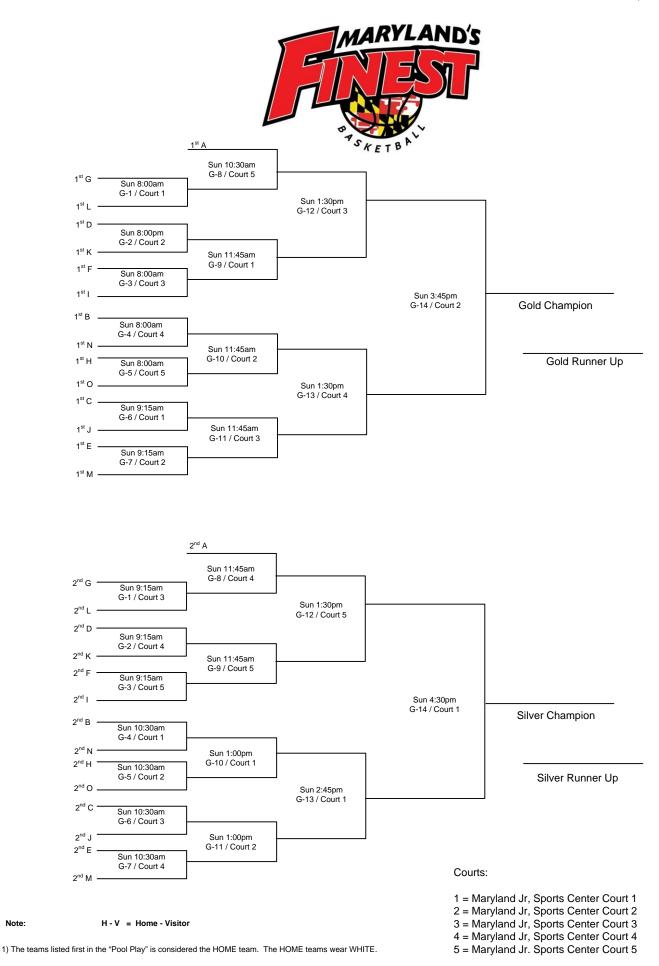

1 = Woodrow Wilson High School – Court 1

2 = Woodrow Wilson High School – Court 2

3 = Woodrow Wilson High School - Court 3

Note: H - V = Home - Visitor

1) The teams listed first in the "Pool Play" is considered the HOME team. The HOME teams wear WHITE.

2) The teams listed on the top of the bracket in "Bracket Play" is considered the HOME team.

Courts:

- 1 = Woodrow Wilson High School Court 1
- 2 = Woodrow Wilson High School Court 2
- 3 = Woodrow Wilson High School Court 3