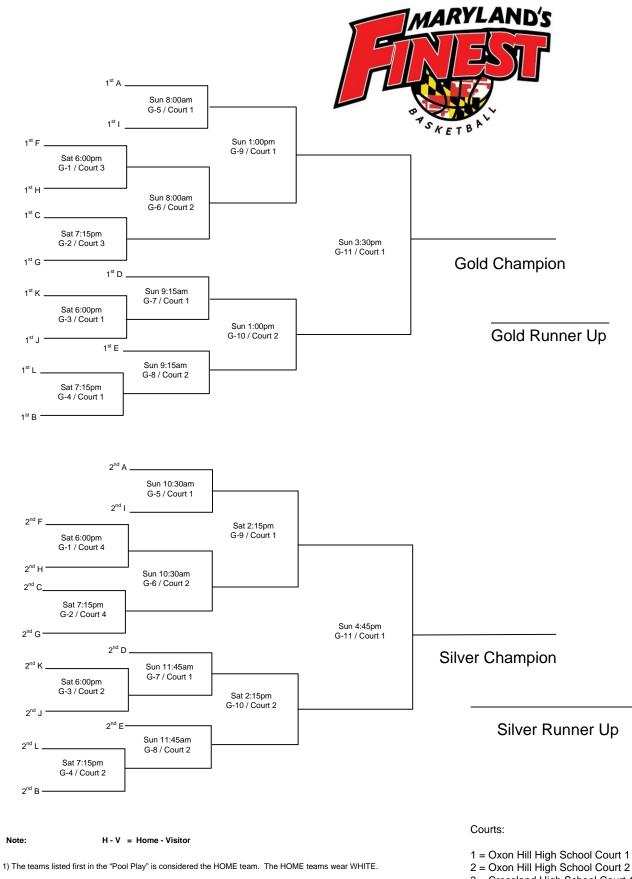

Note:

H - V = Home - Visitor

Courts:

1) The teams listed first in the "Pool Play" is considered the HOME team. The HOME teams wear WHITE.

1 = Suitland High School – Ct. 1

2) The teams listed on the top of the bracket in "Bracket Play" is considered the HOME team.

2 = Suitland High School - Ct. 2

Note:

H - V = Home - Visitor

1) The teams listed first in the "Pool Play" is considered the HOME team. The HOME teams wear WHITE.

2) The teams listed on the top of the bracket in "Bracket Play" is considered the HOME team.

Note:

H - V = Home - Visitor

Courts:

1) The teams listed first in the "Pool Play" is considered the HOME team. The HOME teams wear WHITE.

2) The teams listed on the top of the bracket in "Bracket Play" is considered the HOME team.