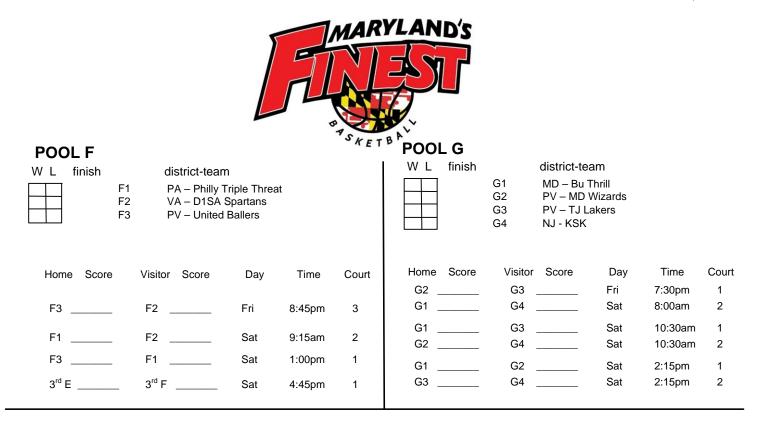

## POOL F

| W | L | finish |
|---|---|--------|
|   |   |        |
|   |   |        |
|   |   |        |
|   |   |        |

F1

F2

F3 F4 district-team DE – Team Delaware MD – BU North PV – MD Wizards - Blue NY – Westside Warriors

| Home Score        | Visitor Score     | Day | Time    | Court |
|-------------------|-------------------|-----|---------|-------|
| F2                | F3                | Fri | 8:45pm  | 2     |
| F1                | F4                | Sat | 8:00am  | 1     |
| F1                | F3                | Sat | 10:30am | 1     |
| F2                | F4                | Sat | 10:30am | 2     |
| F1                | F2                | Sat | 3:30pm  | 2     |
| F3                | F4                | Sat | 3:30pm  | 1     |
| 3 <sup>rd</sup> E | 3 <sup>rd</sup> F | Sat | 6:00pm  | 2     |