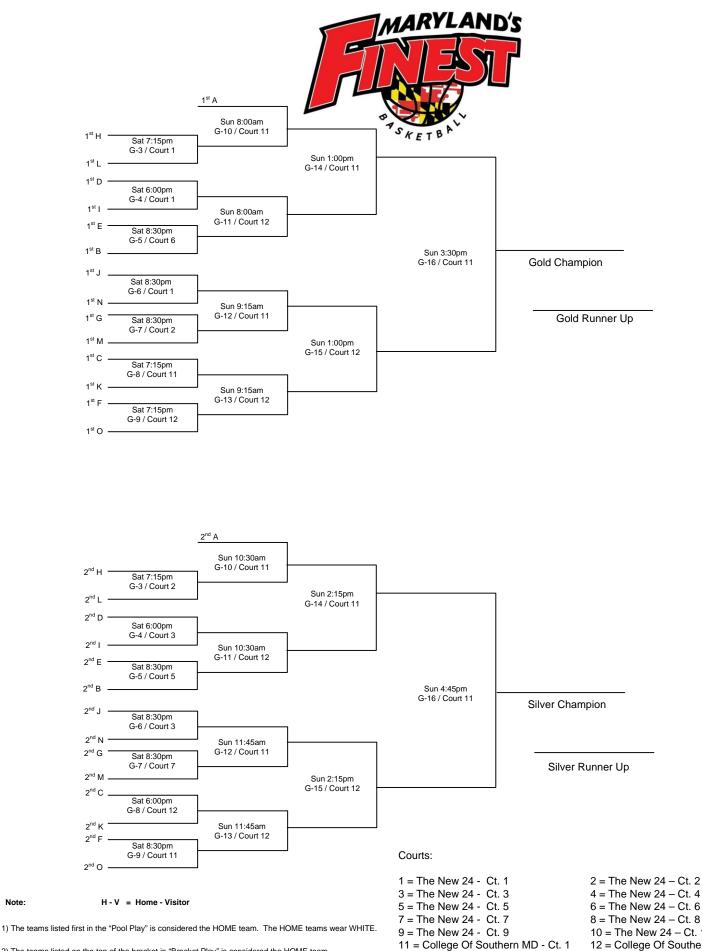

|   | POOL A<br>POOL A                                                                           |                                                                                                                                                                         |                                                                                      |                                                                    |                                     |                                                                                                                         |                                                                                                                                                                                                                                    |                                                                                                                                    |                                                                                                                                                  |                        |  |  |  |  |
|---|--------------------------------------------------------------------------------------------|-------------------------------------------------------------------------------------------------------------------------------------------------------------------------|--------------------------------------------------------------------------------------|--------------------------------------------------------------------|-------------------------------------|-------------------------------------------------------------------------------------------------------------------------|------------------------------------------------------------------------------------------------------------------------------------------------------------------------------------------------------------------------------------|------------------------------------------------------------------------------------------------------------------------------------|--------------------------------------------------------------------------------------------------------------------------------------------------|------------------------|--|--|--|--|
|   |                                                                                            |                                                                                                                                                                         |                                                                                      |                                                                    | °KE↑                                | IOOLD                                                                                                                   |                                                                                                                                                                                                                                    |                                                                                                                                    |                                                                                                                                                  |                        |  |  |  |  |
| V | V L finish                                                                                 | district-team                                                                                                                                                           |                                                                                      |                                                                    |                                     | W L finish                                                                                                              | district-tea                                                                                                                                                                                                                       |                                                                                                                                    |                                                                                                                                                  |                        |  |  |  |  |
| - |                                                                                            | MD – BU Thr<br>A2 VA – CBSA H                                                                                                                                           |                                                                                      |                                                                    |                                     | B1<br>B2                                                                                                                |                                                                                                                                                                                                                                    | m Chasers<br>essions Elite                                                                                                         |                                                                                                                                                  |                        |  |  |  |  |
|   |                                                                                            | A3 OH - OBC                                                                                                                                                             |                                                                                      |                                                                    |                                     | B3                                                                                                                      |                                                                                                                                                                                                                                    | land Rockets                                                                                                                       | ;                                                                                                                                                |                        |  |  |  |  |
|   |                                                                                            |                                                                                                                                                                         |                                                                                      |                                                                    |                                     |                                                                                                                         |                                                                                                                                                                                                                                    |                                                                                                                                    |                                                                                                                                                  |                        |  |  |  |  |
|   | Home Score                                                                                 | Visitor Score                                                                                                                                                           | Day                                                                                  | Time                                                               | Court                               | Home Score                                                                                                              | Visitor Score                                                                                                                                                                                                                      | Day                                                                                                                                | Time                                                                                                                                             | Court                  |  |  |  |  |
|   | A1                                                                                         | A2                                                                                                                                                                      | Fri                                                                                  | 8:45pm                                                             | 2                                   | B1                                                                                                                      | B3                                                                                                                                                                                                                                 | Fri                                                                                                                                | 7:30pm                                                                                                                                           | 5                      |  |  |  |  |
|   | A1                                                                                         | A3                                                                                                                                                                      | Sat                                                                                  | 9:15am                                                             | 8                                   | B2                                                                                                                      | B3                                                                                                                                                                                                                                 | Sat                                                                                                                                | 8:00am                                                                                                                                           | 4                      |  |  |  |  |
|   | A2                                                                                         | A3                                                                                                                                                                      | Sat                                                                                  | 11:45am                                                            | 7                                   | B1                                                                                                                      | B2                                                                                                                                                                                                                                 | Sat                                                                                                                                | 11:45am                                                                                                                                          | 6                      |  |  |  |  |
|   | 3 <sup>rd</sup> A                                                                          | 3 <sup>rd</sup> B                                                                                                                                                       | Sat                                                                                  | 7:15pm                                                             | 8                                   | 3 <sup>rd</sup> A                                                                                                       | 3 <sup>rd</sup> B                                                                                                                                                                                                                  | Sat                                                                                                                                | 7:15pm                                                                                                                                           | 8                      |  |  |  |  |
|   |                                                                                            | district-team<br>C1 NC – Bull City<br>C2 MD – BU - RI<br>C3 MD - Playma                                                                                                 | y Thunder<br>ED                                                                      |                                                                    |                                     | POOL D<br>W L finish                                                                                                    | 2 VA – D1SA                                                                                                                                                                                                                        | tans Elite<br>A Spartans                                                                                                           |                                                                                                                                                  |                        |  |  |  |  |
|   |                                                                                            |                                                                                                                                                                         | NCI S                                                                                |                                                                    |                                     | D3                                                                                                                      | 8 PV – Tean                                                                                                                                                                                                                        | n Durant                                                                                                                           |                                                                                                                                                  |                        |  |  |  |  |
|   | Home Score                                                                                 | Visitor Score                                                                                                                                                           | Day                                                                                  | Time                                                               | Court                               | Home Score                                                                                                              | 8 PV – Tean<br>Visitor Score                                                                                                                                                                                                       | n Durant<br>Day                                                                                                                    | Time                                                                                                                                             | Court                  |  |  |  |  |
|   | Home Score                                                                                 | Visitor Score                                                                                                                                                           |                                                                                      | Time<br>8:45pm                                                     | Court<br>3                          |                                                                                                                         |                                                                                                                                                                                                                                    |                                                                                                                                    | Time<br>7:30pm                                                                                                                                   | Court<br>7             |  |  |  |  |
|   |                                                                                            | Visitor Score                                                                                                                                                           | Day                                                                                  |                                                                    |                                     | Home Score                                                                                                              | Visitor Score                                                                                                                                                                                                                      | Day                                                                                                                                |                                                                                                                                                  |                        |  |  |  |  |
| _ | C2                                                                                         | Visitor Score<br>C3                                                                                                                                                     | Day<br>Fri                                                                           | 8:45pm                                                             | 3                                   | Home Score                                                                                                              | Visitor Score<br>D3                                                                                                                                                                                                                | Day<br>Fri                                                                                                                         | 7:30pm                                                                                                                                           | 7                      |  |  |  |  |
| _ | C2<br>C1                                                                                   | Visitor Score<br>C3<br>C3<br>C2                                                                                                                                         | Day<br>Fri<br>Sat                                                                    | 8:45pm<br>11:45am                                                  | 3<br>3                              | Home Score<br>D2<br>D1                                                                                                  | Visitor Score<br>D3<br>D3                                                                                                                                                                                                          | Day<br>Fri<br>Sat<br>Sat                                                                                                           | 7:30pm<br>8:00am                                                                                                                                 | 7<br>5                 |  |  |  |  |
|   | C2<br>C1<br>C1<br>3 <sup>rd</sup> C<br>POOL E                                              | Visitor Score<br>C3<br>C3<br>C2<br>3 <sup>rd</sup> D                                                                                                                    | Day<br>Fri<br>Sat<br>Sat<br>Sun                                                      | 8:45pm<br>11:45am<br>7:15pm                                        | 3<br>3<br>4                         | Home Score<br>D2<br>D1<br>D1                                                                                            | Visitor Score<br>D3<br>D3<br>D2                                                                                                                                                                                                    | Day<br>Fri<br>Sat<br>Sat                                                                                                           | 7:30pm<br>8:00am<br>11:45am                                                                                                                      | 7<br>5<br>8            |  |  |  |  |
|   | C2<br>C1<br>C1<br>3 <sup>rd</sup> C<br><b>POOL E</b><br>N L finish                         | Visitor Score<br>C3<br>C3<br>C2<br>3 <sup>rd</sup> D<br>district-team                                                                                                   | Day<br>Fri<br>Sat<br>Sat<br>Sun                                                      | 8:45pm<br>11:45am<br>7:15pm                                        | 3<br>3<br>4                         | Home Score<br>D2<br>D1<br>D1                                                                                            | Visitor Score<br>D3<br>D3<br>D2                                                                                                                                                                                                    | Day<br>Fri<br>Sat<br>Sat                                                                                                           | 7:30pm<br>8:00am<br>11:45am                                                                                                                      | 7<br>5<br>8            |  |  |  |  |
|   | C2<br>C1<br>C1<br>3 <sup>rd</sup> C<br>POOL E<br>V L finish                                | Visitor Score<br>C3<br>C3<br>C2<br>3 <sup>rd</sup> D<br>district-team<br>FL – E1T1 Ro<br>S2 NY – Gaucho                                                                 | Day<br>Fri<br>Sat<br>Sat<br>Sun<br>ebels<br>os - Orange                              | 8:45pm<br>11:45am<br>7:15pm<br>8:00am                              | 3<br>3<br>4                         | Home Score<br>D2<br>D1<br>D1<br>3 <sup>rd</sup> C                                                                       | Visitor Score<br>D3<br>D3<br>D2                                                                                                                                                                                                    | Day<br>Fri<br>Sat<br>Sat                                                                                                           | 7:30pm<br>8:00am<br>11:45am                                                                                                                      | 7<br>5<br>8            |  |  |  |  |
|   | C2<br>C1<br>C1<br>3 <sup>rd</sup> C<br>POOL E<br>V L finish                                | Visitor Score<br>C3<br>C3<br>C2<br>3 <sup>rd</sup> D<br>district-team<br>FL – E1T1 R                                                                                    | Day<br>Fri<br>Sat<br>Sat<br>Sun<br>ebels<br>os - Orange                              | 8:45pm<br>11:45am<br>7:15pm<br>8:00am                              | 3<br>3<br>4                         | Home Score<br>D2<br>D1<br>D1                                                                                            | Visitor Score<br>D3<br>D3<br>D2                                                                                                                                                                                                    | Day<br>Fri<br>Sat<br>Sat                                                                                                           | 7:30pm<br>8:00am<br>11:45am                                                                                                                      | 7<br>5<br>8            |  |  |  |  |
|   | C2<br>C1<br>C1<br>3 <sup>rd</sup> C<br>POOL E<br>V L finish                                | Visitor Score<br>C3<br>C3<br>C2<br>3 <sup>rd</sup> D<br>district-team<br>FL – E1T1 Ro<br>S2 NY – Gaucho                                                                 | Day<br>Fri<br>Sat<br>Sat<br>Sun<br>ebels<br>os - Orange                              | 8:45pm<br>11:45am<br>7:15pm<br>8:00am                              | 3<br>3<br>4                         | Home Score<br>D2<br>D1<br>D1<br>3 <sup>rd</sup> C<br>Courts:<br>1 = The Net                                             | Visitor Score<br>D3<br>D3<br>D2<br>3 <sup>rd</sup> D<br>ew 24 - Ct. 1                                                                                                                                                              | Day<br>Fri<br>Sat<br>Sat<br>Sun                                                                                                    | 7:30pm<br>8:00am<br>11:45am<br>8:00am                                                                                                            | 7<br>5<br>8            |  |  |  |  |
|   | C2<br>C1<br>C1<br>3 <sup>rd</sup> C<br>POOL E<br>V L finish                                | Visitor Score<br>C3<br>C3<br>C2<br>3 <sup>rd</sup> D<br>district-team<br>E1 FL – E1T1 Ro<br>E2 NY – Gaucho<br>E3 VA - Playmak                                           | Day<br>Fri<br>Sat<br>Sat<br>Sun<br>ebels<br>os - Orange                              | 8:45pm<br>11:45am<br>7:15pm<br>8:00am                              | 3<br>3<br>4                         | Home Score<br>D2<br>D1<br>D1<br>3 <sup>rd</sup> C<br>Courts:<br>1 = The Ne<br>3 = The Ne<br>5 = The Ne                  | Visitor Score<br>D3<br>D3<br>D2<br>3 <sup>rd</sup> D<br>3 <sup>rd</sup> D<br>ew 24 - Ct. 1<br>ew 24 - Ct. 3<br>ew 24 - Ct. 5                                                                                                       | Day<br>Fri<br>Sat<br>Sat<br>Sun<br>2 = The New<br>4 = The New<br>6 = The New                                                       | 7:30pm<br>8:00am<br>11:45am<br>8:00am<br>w 24 - Ct. 2<br>w 24 - Ct. 4<br>w 24 - Ct. 4<br>w 24 - Ct. 6                                            | 7<br>5<br>8            |  |  |  |  |
|   | C2<br>C1<br>C1<br>3 <sup>rd</sup> C<br>POOL E<br>V L finish                                | Visitor Score<br>C3<br>C3<br>C2<br>3 <sup>rd</sup> D<br>district-team<br>FL – E1T1 Ro<br>S2 NY – Gaucho                                                                 | Day<br>Fri<br>Sat<br>Sat<br>Sun<br>ebels<br>os - Orange                              | 8:45pm<br>11:45am<br>7:15pm<br>8:00am                              | 3<br>3<br>4                         | Home Score<br>D2<br>D1<br>D1<br>3 <sup>rd</sup> C<br>Courts:<br>1 = The Ne<br>3 = The Ne<br>5 = The Ne<br>7 = The Ne    | Visitor Score<br>D3<br>D3<br>D2<br>3 <sup>rd</sup> D<br>3 <sup>rd</sup> D<br>ew 24 - Ct. 1<br>ew 24 - Ct. 3<br>ew 24 - Ct. 3<br>ew 24 - Ct. 5<br>ew 24 - Ct. 7                                                                     | Day<br>Fri<br>Sat<br>Sat<br>Sun<br>2 = The New<br>4 = The New<br>6 = The New<br>8 = The New                                        | 7:30pm<br>8:00am<br>11:45am<br>8:00am<br>w 24 - Ct. 2<br>w 24 - Ct. 4<br>w 24 - Ct. 4<br>w 24 - Ct. 6<br>w 24 - Ct. 8                            | 7<br>5<br>8<br>5       |  |  |  |  |
|   | C2<br>C1<br>C1<br>3 <sup>rd</sup> C<br>POOL E<br>V L finish                                | Visitor Score<br>C3<br>C3<br>C2<br>3 <sup>rd</sup> D<br>district-team<br>E1 FL – E1T1 Ro<br>E2 NY – Gaucho<br>E3 VA - Playmak                                           | Day<br>Fri<br>Sat<br>Sat<br>Sun<br>ebels<br>os - Orange<br>kers                      | 8:45pm<br>11:45am<br>7:15pm<br>8:00am                              | 3<br>4<br>5                         | Home Score<br>D2<br>D1<br>D1<br>3 <sup>rd</sup> C<br>Courts:<br>1 = The Ne<br>3 = The Ne<br>5 = The Ne<br>7 = The Ne    | Visitor Score<br>D3<br>D3<br>D2<br>3 <sup>rd</sup> D<br>3 <sup>rd</sup> D<br>ew 24 - Ct. 1<br>ew 24 - Ct. 3<br>ew 24 - Ct. 5                                                                                                       | Day<br>Fri<br>Sat<br>Sat<br>Sun<br>2 = The New<br>4 = The New<br>6 = The New                                                       | 7:30pm<br>8:00am<br>11:45am<br>8:00am<br>w 24 - Ct. 2<br>w 24 - Ct. 4<br>w 24 - Ct. 4<br>w 24 - Ct. 6<br>w 24 - Ct. 8                            | 7<br>5<br>8<br>5       |  |  |  |  |
|   | C2<br>C1<br>C1<br>3 <sup>rd</sup> C<br>POOL E<br>N L finish<br>E<br>Home Score             | Visitor Score<br>C3<br>C3<br>C2<br>3 <sup>rd</sup> D<br>district-team<br>fL – E1T1 Rd<br>SUBJECT Rd<br>C2<br>district-team<br>C2<br>VY – Gaucho<br>VA - Playmak         | Day<br>Fri<br>Sat<br>Sat<br>Sun<br>ebels<br>os - Orange<br>kers                      | 8:45pm<br>11:45am<br>7:15pm<br>8:00am                              | 3<br>4<br>5<br>Court                | Home Score<br>D2<br>D1<br>D1<br>3 <sup>rd</sup> C<br>Courts:<br>1 = The Ne<br>3 = The Ne<br>5 = The Ne<br>9 = The Ne    | Visitor Score<br>D3<br>D3<br>D2<br>3 <sup>rd</sup> D<br>3 <sup>rd</sup> D<br>ew 24 - Ct. 1<br>ew 24 - Ct. 3<br>ew 24 - Ct. 3<br>ew 24 - Ct. 5<br>ew 24 - Ct. 7                                                                     | Day<br>Fri<br>Sat<br>Sat<br>Sun<br>2 = The New<br>4 = The New<br>6 = The New<br>8 = The New                                        | 7:30pm<br>8:00am<br>11:45am<br>8:00am<br>w 24 - Ct. 2<br>w 24 - Ct. 4<br>w 24 - Ct. 4<br>w 24 - Ct. 6<br>w 24 - Ct. 8                            | 7<br>5<br>8<br>5       |  |  |  |  |
|   | C2<br>C1<br>C1<br>3 <sup>rd</sup> C<br>POOL E<br>N L finish<br>Home Score<br>E2            | Visitor Score<br>C3<br>C3<br>C2<br>3 <sup>rd</sup> D<br>district-team<br>E1 FL – E1T1 Rd<br>S1 FL – E1T1 Rd<br>NY – Gaucho<br>C2<br>VA - Playmak<br>Visitor Score<br>E3 | Day<br>Fri<br>Sat<br>Sat<br>Sun<br>ebels<br>os - Orange<br>kers<br>Day<br>Sat        | 8:45pm<br>11:45am<br>7:15pm<br>8:00am                              | 3<br>4<br>5<br>Court<br>3           | Home Score<br>D2<br>D1<br>D1<br>3 <sup>rd</sup> C<br>Courts:<br>1 = The Ne<br>3 = The Ne<br>5 = The Ne<br>9 = The Ne    | Visitor Score<br>D3<br>D3<br>D2<br>3 <sup>rd</sup> D<br>3 <sup>rd</sup> D<br>ew 24 - Ct. 1<br>ew 24 - Ct. 3<br>ew 24 - Ct. 3<br>ew 24 - Ct. 3<br>ew 24 - Ct. 7<br>ew 24 - Ct. 9<br>= Home - Visitor                                | Day<br>Fri<br>Sat<br>Sat<br>Sun<br>2 = The Nev<br>4 = The Nev<br>6 = The Nev<br>8 = The Nev<br>10 = The Nev                        | 7:30pm<br>8:00am<br>11:45am<br>8:00am<br>8:00am<br>v 24 - Ct. 2<br>v 24 - Ct. 2<br>v 24 - Ct. 4<br>v 24 - Ct. 6<br>v 24 - Ct. 8<br>ew 24 - Ct. 7 | 7<br>5<br>5<br>5       |  |  |  |  |
|   | C2<br>C1<br>C1<br>3 <sup>rd</sup> C<br>POOL E<br>V L finish<br>E<br>Home Score<br>E2<br>E1 | Visitor Score<br>C3<br>C3<br>C2<br>3 <sup>rd</sup> D<br>district-team<br>E1 FL – E1T1 Re<br>NY – Gaucho<br>VA - Playmak<br>Visitor Score<br>E3<br>E3<br>E2              | Day<br>Fri<br>Sat<br>Sat<br>Sun<br>ebels<br>os - Orange<br>kers<br>Day<br>Sat<br>Sat | 8:45pm<br>11:45am<br>7:15pm<br>8:00am<br>Time<br>8:00am<br>10:30am | 3<br>3<br>4<br>5<br>Court<br>3<br>8 | Ноте Score<br>D2<br>D1<br>D1<br>3 <sup>rd</sup> C<br>1 = The Ne<br>3 = The Ne<br>5 = The Ne<br>9 = The Ne<br>9 = The Ne | Visitor Score<br>D3<br>D3<br>D2<br>3 <sup>rd</sup> D<br>3 <sup>rd</sup> D<br>ew 24 - Ct. 1<br>ew 24 - Ct. 3<br>ew 24 - Ct. 3<br>ew 24 - Ct. 5<br>ew 24 - Ct. 7<br>ew 24 - Ct. 9<br>= Home - Visitor<br>vol Play" is considered the | Day<br>Fri<br>Sat<br>Sat<br>Sat<br>Sun<br>2 = The Nev<br>4 = The Nev<br>6 = The Nev<br>8 = The Nev<br>10 = The Nev<br>10 = The Nev | 7:30pm<br>8:00am<br>11:45am<br>8:00am<br>w 24 - Ct. 2<br>w 24 - Ct. 4<br>w 24 - Ct. 6<br>w 24 - Ct. 8<br>ew 24 - Ct. 7                           | 7<br>5<br>8<br>5<br>10 |  |  |  |  |

| POOL F                              |                                                                                    |                                             | R       | MA<br>strained | RYLAND'S                | ]                         |                                                                           |                                      |                  |            |
|-------------------------------------|------------------------------------------------------------------------------------|---------------------------------------------|---------|----------------|-------------------------|---------------------------|---------------------------------------------------------------------------|--------------------------------------|------------------|------------|
| W L finish                          | 2 VA – Team I                                                                      | na Triple Th<br>mpact                       |         |                | W L finis               | h<br>G1<br>G2<br>G3<br>G4 | district-tean<br>VA – Team I<br>PV – MD Pri<br>DE – Team I<br>VA – Team F | Loaded<br>de<br>Delaware             | Gilbreath        |            |
| Home Score                          | Visitor Score                                                                      | Day                                         | Time    | Court          | Home S                  |                           | Visitor Score                                                             | Day                                  | Time             | Court      |
| F2                                  | F3                                                                                 | Fri                                         | 8:45pm  | 9              | G1<br>G3                |                           | G2<br>G4                                                                  | Fri<br>Fri                           | 7:30pm<br>8:45pm | 4          |
| F1                                  | F3                                                                                 | Sat                                         | 9:15am  | 4              | G1<br>G2                |                           | G3<br>G4                                                                  | Sat<br>Sat                           | 9:15am<br>9:15am | 6<br>7     |
| F1                                  | F2                                                                                 | Sat                                         | 1:00pm  | 5              | G1                      |                           | G4                                                                        | Sat                                  | 1:00pm           | 2          |
| 3 <sup>rd</sup> E                   | 3 <sup>rd</sup> F                                                                  | Sat                                         | 7:15pm  | 8              | G2<br>3 <sup>rd</sup> G |                           | G3<br>3 <sup>rd</sup> H                                                   | Sat<br>Sat                           | 1:00pm<br>7:15pm | 4<br>9     |
| POOL H<br>W L finish<br>H<br>H<br>H | PV – Metro                                                                         | Celtics                                     |         |                | W L   finis             | h<br> 1<br> 2<br> 3<br> 4 | district-tean<br>NY – Gauch<br>PV – New W<br>VA – Team S<br>NC – Team S   | os = Black<br>orld - Blue<br>Suffolk |                  |            |
| Home Score                          | Visitor Score                                                                      | Day                                         | Time    | Court          | Home S                  |                           | Visitor Score                                                             | Day<br>Fri                           | Time<br>8:45pm   | Court<br>1 |
| H2                                  | H3                                                                                 | Fri                                         | 7:30pm  | 6              | l1                      |                           | I4                                                                        | Sat                                  | 8:00am           | 7          |
| H1                                  | H3                                                                                 | Sat                                         | 8:00am  | 6              | 1<br> 2                 |                           | 3<br> 4                                                                   | Sat<br>Sat                           | 2:15pm<br>2:15pm | 5<br>3     |
| H1                                  | H2                                                                                 | Sat                                         | 11:45am | 4              | I1                      |                           | 12                                                                        | Sat                                  | 6:00pm           | 8          |
| 3 <sup>rd</sup> G                   | 3 <sup>rd</sup> H                                                                  | Sat                                         | 7:15pm  | 9              | I3                      |                           | 14                                                                        | Sat                                  | 6:00pm           | 9          |
| J                                   | district-tear<br>I1 PV - Takeov<br>I2 VA – Newpo<br>I3 NY – Rivers<br>I4 PV – Game | ver<br>ort News Vi<br>ide Hawks<br>Changers | -       | Quuri          | POOL K<br>W L finis     | h<br>K1<br>K2<br>K3<br>K4 | district-tean<br>NJ – Jersey<br>VA – Nova 9<br>MD – Team<br>WV – WV Bu    | Force<br>4 Feet<br>Hustle<br>Jrn     | T                |            |
| Home Score                          | Visitor Score                                                                      | Day                                         | Time    | Court          | Home S                  | core                      | Visitor Score                                                             | Day                                  | Time             | Court      |

| 1 = The New 24 - Ct. 1 | 2 = The New 24 – Ct. 2   |
|------------------------|--------------------------|
| 3 = The New 24 - Ct. 3 | 4 = The New 24 – Ct. 4   |
| 5 = The New 24 - Ct. 5 | 6 = The New 24 – Ct. 6   |
| 7 = The New 24 - Ct. 7 | 8 = The New 24 – Ct. 8   |
| 9 = The New 24 - Ct. 9 | 10 = The New 24 – Ct. 10 |
|                        |                          |