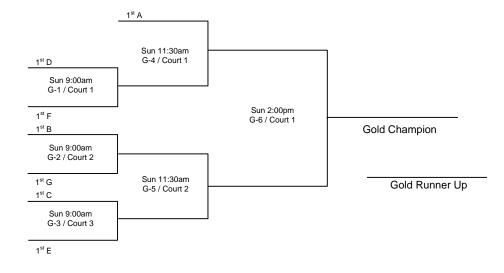

Courts:

1 =Suitland High School – Ct. 1

2 = Suitland High School - Ct. 2

|                                        |                   |              |                | MAR<br>S K E T | VLAND'S                      |                                                            |                    | une 2, 201 |       |
|----------------------------------------|-------------------|--------------|----------------|----------------|------------------------------|------------------------------------------------------------|--------------------|------------|-------|
| POOL A                                 | -1:-4-:-4 4       |              |                | 4 E I          | POOLB                        | -li-4-i-4-4                                                | _                  |            |       |
| W L finish<br>A1<br>A2<br>A3           |                   | er<br>eights |                |                | W L finish<br>B1<br>B2<br>B3 | district-tean<br>PV – New W<br>DE – Team<br>NY - Rens      | /orld              |            |       |
| Home Score                             | Visitor Score     | Day          | Time           | Court          | Home Score                   | Visitor Score                                              | Day                | Time       | Court |
| A1                                     | A3                | Fri          | 7:30pm         | 2              | B1                           | B2                                                         | Sat                | 8:00am     | 1     |
| A2                                     | A3                | Sat          | 9:15am         | 1              | B1                           | B3                                                         | Sat                | 11:45am    | 1     |
| A1                                     | A2                | Sat          | 11:45am        | 3              | B2                           | B3                                                         | Sat                | 2:15pm     | 3     |
| 3 <sup>rd</sup> A                      | 3 <sup>rd</sup> C | Sat          | 3:30pm         | 1              | 3 <sup>rd</sup> B            | 3 <sup>rd</sup> F                                          | Sat                | 4:45pm     | 1     |
| W L finish<br>C1<br>C2<br>C3           | NY - Gaucho       | est<br>s     |                |                | W L finish<br>D1<br>D2<br>D3 | district-tean<br>VA – River (<br>MD – BU No<br>PV – Ward 5 | City Reign<br>orth |            |       |
| Home Score                             | Visitor Score     | Day          | Time           | Court          | Home Score                   | Visitor Score                                              | Day                | Time       | Court |
| C1                                     | C3                | Fri          | 7:30pm         | 3              | D2                           | D3                                                         | Fri                | 8:45pm     | 1     |
| C2                                     | C3                | Sat          | 8:00am         | 3              | D1                           | D3                                                         | Sat                | 9:15am     | 3     |
| C1                                     | C2                | Sat          | 11:45am        | 2              | D1                           | D2                                                         | Sat                | 1:00pm     | 2     |
| 3 <sup>rd</sup> A                      | 3 <sup>rd</sup> C | Sat          | 3:30pm         | 1              | 3 <sup>rd</sup> D            | 3 <sup>rd</sup> E                                          | Sat                | 3:30pm     | 2     |
| POOL E<br>W L finish<br>E1<br>E2<br>E3 | VA – Nova 94      | 4 Feet       |                |                | Courts:                      | Irow Wilson High S                                         | School – Cc        | surf 1     |       |
| Home Score                             |                   |              |                |                | 2 = Wood                     | Irow Wilson High S                                         |                    |            |       |
|                                        | Visitor Score     | Day          | Time           | Court          | 3 = Wood                     | Irow Wilson High S                                         | School – Co        |            |       |
| E3                                     | Visitor Score     | Day<br>Fri   | Time<br>8:45pm | Court<br>2     | 3 = Wood                     | lrow Wilson High S                                         | School – Cc        |            |       |
| E1                                     | E2                | Fri<br>Sat   |                |                |                              | lrow Wilson High S<br>• Home - Visitor                     | School – Cc        |            |       |
|                                        | E2                | Fri          | 8:45pm         | 2              |                              | • Home - Visitor<br>Play" is considered the H              | HOME team. T       | burt 3     |       |