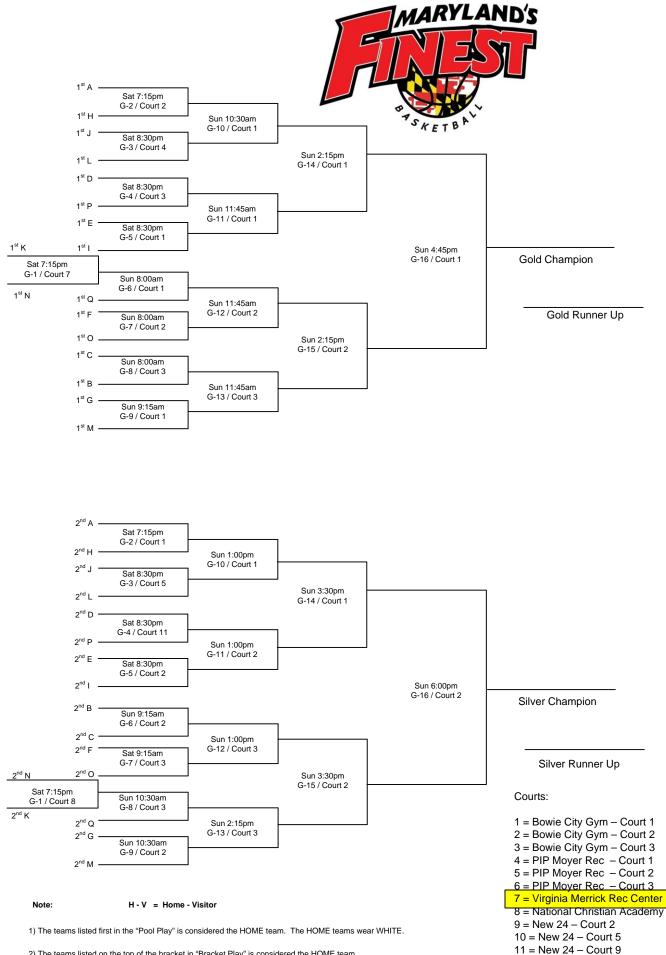

|                                                                                             |                                                                                                                            |                                                                        |                                                                            | SA SKE                 | TBAL                                                                                                                                                                                                                                                               |                                                                                |                                                                                                                                                                                      |                                                                                                                                    |                                 |
|---------------------------------------------------------------------------------------------|----------------------------------------------------------------------------------------------------------------------------|------------------------------------------------------------------------|----------------------------------------------------------------------------|------------------------|--------------------------------------------------------------------------------------------------------------------------------------------------------------------------------------------------------------------------------------------------------------------|--------------------------------------------------------------------------------|--------------------------------------------------------------------------------------------------------------------------------------------------------------------------------------|------------------------------------------------------------------------------------------------------------------------------------|---------------------------------|
| POOL A<br>W L finish<br>A1<br>A2<br>A3                                                      | 2 IN – IC Baller                                                                                                           | er - Black<br>rs                                                       | i                                                                          |                        | POOL B<br>W L finish<br>B1<br>B2<br>B3                                                                                                                                                                                                                             | NJ – Jer                                                                       | eam<br>de Signature<br>sey Force<br>: Heat Elite                                                                                                                                     |                                                                                                                                    |                                 |
| Home Score                                                                                  | Visitor Score                                                                                                              | Day                                                                    | Time                                                                       | Court                  | Home Score                                                                                                                                                                                                                                                         | Visitor Score                                                                  | e Day                                                                                                                                                                                | Time                                                                                                                               | Court                           |
| A1                                                                                          | A3                                                                                                                         | Fri                                                                    | 8:45pm                                                                     | 8                      | B1                                                                                                                                                                                                                                                                 | B3                                                                             | _ Sat                                                                                                                                                                                | 9:15am                                                                                                                             | 14                              |
| A2                                                                                          | A3                                                                                                                         | Sat                                                                    | 9:15am                                                                     | 5                      | B2                                                                                                                                                                                                                                                                 | B3                                                                             | _ Sat                                                                                                                                                                                | 11:45am                                                                                                                            | 14                              |
| A1                                                                                          | A2                                                                                                                         | Sat                                                                    | 11:45am                                                                    | 5                      | B1                                                                                                                                                                                                                                                                 | B2                                                                             | _ Sat                                                                                                                                                                                | 4:45pm                                                                                                                             | 4                               |
| 3 <sup>rd</sup> A                                                                           | 3 <sup>rd</sup> B                                                                                                          | Sat                                                                    | 7:15pm                                                                     | 7                      | 3 <sup>rd</sup> A                                                                                                                                                                                                                                                  | 3 <sup>rd</sup> B                                                              | Sat                                                                                                                                                                                  | 7:15pm                                                                                                                             | 7                               |
| POOL C<br>W L finish<br>C1<br>C2<br>C3                                                      | 2 VA – Alexand                                                                                                             | Celtics                                                                |                                                                            |                        | POOL D<br>W L finish<br>D1<br>D2<br>D3                                                                                                                                                                                                                             |                                                                                | am Loaded<br>/erside Hawks                                                                                                                                                           |                                                                                                                                    |                                 |
|                                                                                             |                                                                                                                            |                                                                        |                                                                            |                        |                                                                                                                                                                                                                                                                    |                                                                                |                                                                                                                                                                                      |                                                                                                                                    |                                 |
| Home Score                                                                                  | Visitor Score                                                                                                              | Day                                                                    | Time                                                                       | Court                  | Home Score                                                                                                                                                                                                                                                         | Visitor Score                                                                  | e Day                                                                                                                                                                                | Time                                                                                                                               | Court                           |
| Home Score<br>C2                                                                            | Visitor Score<br>C3                                                                                                        | Day<br>Sat                                                             | Time<br>8:00am                                                             | Court<br>11            | Home Score<br>D2                                                                                                                                                                                                                                                   | Visitor Score                                                                  |                                                                                                                                                                                      | Time<br>8:45pm                                                                                                                     | Court<br>7                      |
|                                                                                             |                                                                                                                            | ·                                                                      |                                                                            |                        |                                                                                                                                                                                                                                                                    |                                                                                | _ Fri                                                                                                                                                                                |                                                                                                                                    |                                 |
| C2                                                                                          | Сз                                                                                                                         | Sat                                                                    | 8:00am                                                                     | 11                     | D2                                                                                                                                                                                                                                                                 | D1                                                                             | _ Fri<br>_ Sat                                                                                                                                                                       | 8:45pm                                                                                                                             | 7                               |
| C2<br>C1                                                                                    | C3<br>C3<br>C2                                                                                                             | Sat<br>Sat                                                             | 8:00am<br>11:45am                                                          | 11<br>11               | D2<br>D1                                                                                                                                                                                                                                                           | D1<br>D3<br>D2                                                                 | _ Fri<br>_ Sat<br>_ Sat                                                                                                                                                              | 8:45pm<br>9:15am                                                                                                                   | 7<br>3                          |
| C2<br>C1<br>C1                                                                              | C3<br>C3<br>C2<br>3 <sup>rd</sup> D<br>district-team<br>1 PV – Takeov<br>2 PA – Philly T                                   | Sat<br>Sat<br>Sat<br>Sat<br>rer - Orang                                | 8:00am<br>11:45am<br>2:15pm<br>7:15pm                                      | 11<br>11<br>12         | D2<br>D1<br>D3                                                                                                                                                                                                                                                     | D1<br>D3<br>J <sup>rd</sup> D                                                  | _ Fri<br>_ Sat<br>_ Sat                                                                                                                                                              | 8:45pm<br>9:15am<br>1:00pm<br>7:15pm<br>4 - Ct. 2<br>4 - Ct. 4<br>4 - Ct. 4<br>4 - Ct. 6                                           | 7<br>3<br>9                     |
| C2<br>C1<br>C1<br>3 <sup>rd</sup> C<br><b>POOL E</b><br>W L finish<br>E1<br>E2              | C3<br>C3<br>C2<br>3 <sup>rd</sup> D<br>district-team<br>1 PV – Takeov<br>2 PA – Philly T<br>3 VA – Spotsy<br>Visitor Score | Sat<br>Sat<br>Sat<br>Sat<br>rer - Orang                                | 8:00am<br>11:45am<br>2:15pm<br>7:15pm                                      | 11<br>11<br>12         | D2<br>D1<br>D3<br>3 <sup>rd</sup> C<br>Courts:<br>1 = The New 24 - Ct. 1<br>3 = The New 24 - Ct. 3<br>5 = The New 24 - Ct. 5                                                                                                                                       | D1<br>D3<br>J <sup>rd</sup> D<br>MD - Ct. 1                                    | _ Fri<br>_ Sat<br>_ Sat<br>Sat<br>Sat<br>2 = The New 24<br>4 = The New 24<br>6 = The New 24                                                                                          | 8:45pm<br>9:15am<br>1:00pm<br>7:15pm<br>4 - Ct. 2<br>4 - Ct. 4<br>4 - Ct. 6<br>4 - Ct. 8<br>24 - Ct. 10<br>f Southern M            | 7<br>3<br>9<br>6                |
| C2<br>C1<br>C1<br>3 <sup>rd</sup> C<br>POOL E<br>W L finish<br>E1<br>E2<br>E3               | C3<br>C3<br>C2<br>3 <sup>rd</sup> D<br>district-team<br>1 PV – Takeov<br>2 PA – Philly T<br>3 VA – Spotsy                  | Sat<br>Sat<br>Sat<br>Sat<br>rer - Orang<br>riple Threa<br>United       | 8:00am<br>11:45am<br>2:15pm<br>7:15pm<br>e<br>at - Pride                   | 11<br>11<br>12<br>6    | D2<br>D1<br>D3<br>3 <sup>rd</sup> C<br>Courts:<br>1 = The New 24 - Ct. 1<br>3 = The New 24 - Ct. 3<br>5 = The New 24 - Ct. 3<br>5 = The New 24 - Ct. 5<br>7 = The New 24 - Ct. 7<br>9 = The New 24 - Ct. 9<br>11 = College Of Southern                             | D1<br>D3<br>J <sup>rd</sup> D<br>MD - Ct. 1                                    | _ Fri<br>_ Sat<br>_ Sat<br>_ Sat<br>_ Sat<br>_ Sat<br>4 = The New 24<br>6 = The New 24<br>8 = The New 24<br>10 = The New 24<br>10 = The New 24                                       | 8:45pm<br>9:15am<br>1:00pm<br>7:15pm<br>4 - Ct. 2<br>4 - Ct. 4<br>4 - Ct. 6<br>4 - Ct. 8<br>24 - Ct. 10<br>f Southern M            | 7<br>3<br>9<br>6                |
| C2<br>C1<br>C1<br>3 <sup>rd</sup> C<br>POOL E<br>W L finish<br>E1<br>E2<br>E3<br>Home Score | C3<br>C3<br>C2<br>3 <sup>rd</sup> D<br>district-team<br>1 PV – Takeov<br>2 PA – Philly T<br>3 VA – Spotsy<br>Visitor Score | Sat<br>Sat<br>Sat<br>Sat<br>rer - Orang<br>riple Threa<br>United       | 8:00am<br>11:45am<br>2:15pm<br>7:15pm<br>et<br>t - Pride                   | 11<br>11<br>6          | D2<br>D1<br>D3<br>3 <sup>rd</sup> C<br>Courts:<br>1 = The New 24 - Ct. 1<br>3 = The New 24 - Ct. 3<br>5 = The New 24 - Ct. 3<br>5 = The New 24 - Ct. 5<br>7 = The New 24 - Ct. 7<br>9 = The New 24 - Ct. 9<br>11 = College Of Southern<br>13 = John Hanson Montest | D1<br>D3<br>J <sup>rd</sup> D<br>MD - Ct. 1                                    | _ Fri<br>_ Sat<br>_ Sat<br>_ Sat<br>_ Sat<br>_ Sat<br>4 = The New 24<br>6 = The New 24<br>8 = The New 24<br>10 = The New 24<br>10 = The New 24                                       | 8:45pm<br>9:15am<br>1:00pm<br>7:15pm<br>4 - Ct. 2<br>4 - Ct. 4<br>4 - Ct. 6<br>4 - Ct. 8<br>24 - Ct. 10<br>f Southern M            | 7<br>3<br>9<br>6                |
| C2<br>C1<br>C1<br>3 <sup>rd</sup> C<br>POOL E<br>W L finish<br>E1<br>Home Score<br>E1       | C3<br>C3<br>C2<br>3 <sup>rd</sup> D<br>district-team<br>PV – Takeov<br>PA – Philly T<br>VA – Spotsy<br>Visitor Score<br>E3 | Sat<br>Sat<br>Sat<br>Sat<br>Sat<br>riple Threa<br>United<br>Day<br>Fri | 8:00am<br>11:45am<br>2:15pm<br>7:15pm<br>e<br>at - Pride<br>Time<br>8:45pm | 11<br>11<br>6<br>Court | D2<br>D1<br>D3<br>3 <sup>rd</sup> C<br>Courts:<br>1 = The New 24 - Ct. 1<br>3 = The New 24 - Ct. 3<br>5 = The New 24 - Ct. 3<br>5 = The New 24 - Ct. 5<br>7 = The New 24 - Ct. 7<br>9 = The New 24 - Ct. 9<br>11 = College Of Southern<br>13 = John Hanson Montest | D1<br>D3<br>D2<br>3 <sup>rd</sup> D<br>MD - Ct. 1<br>ssori<br>= Home - Visitor | _ Fri<br>_ Sat<br>_ Sat<br>_ Sat<br>_ Sat<br>_ Sat<br>4 = The New 24<br>6 = The New 24<br>8 = The New 24<br>10 = The New 24<br>10 = The New 24<br>11 = College O<br>14 = Oxon Hill N | 8:45pm<br>9:15am<br>1:00pm<br>7:15pm<br>4 – Ct. 2<br>4 – Ct. 4<br>4 – Ct. 6<br>4 – Ct. 8<br>24 – Ct. 10<br>f Southern M<br>Village | 7<br>3<br>9<br>6<br>//D - Ct. 2 |