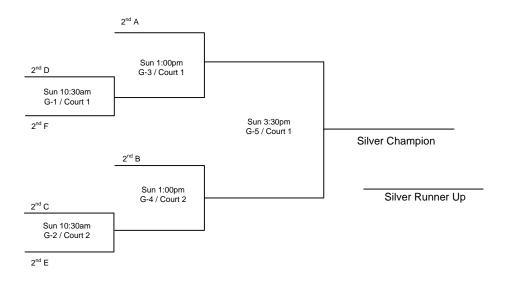

Courts:

1 = Suitland High School – Ct. 1

2 = Suitland High School - Ct. 2

Note:

H - V = Home - Visitor

1) The teams listed first in the "Pool Play" is considered the HOME team. The HOME teams wear WHITE.