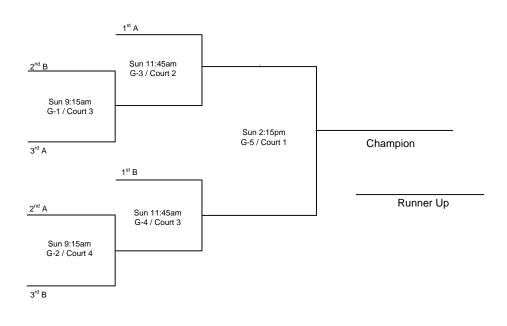

Note:

H - V = Home - Visitor

Courts:

1) The teams listed first in the "Pool Play" is considered the HOME team. The HOME teams wear WHITE.

1 = Suitland High School – Ct. 1

2) The teams listed on the top of the bracket in "Bracket Play" is considered the HOME team.