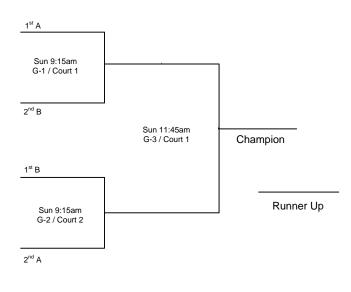

1 = Woodrow Wilson High School – Court 1

2 = Woodrow Wilson High School – Court 2

3 = Woodrow Wilson High School - Court 3

Note: H - V = Home - Visitor

1) The teams listed first in the "Pool Play" is considered the HOME team. The HOME teams wear WHITE.

2) The teams listed on the top of the bracket in "Bracket Play" is considered the HOME team.

Courts:

- 1 = Woodrow Wilson High School Court 1
- 2 = Woodrow Wilson High School Court 2
- 3 = Woodrow Wilson High School Court 3